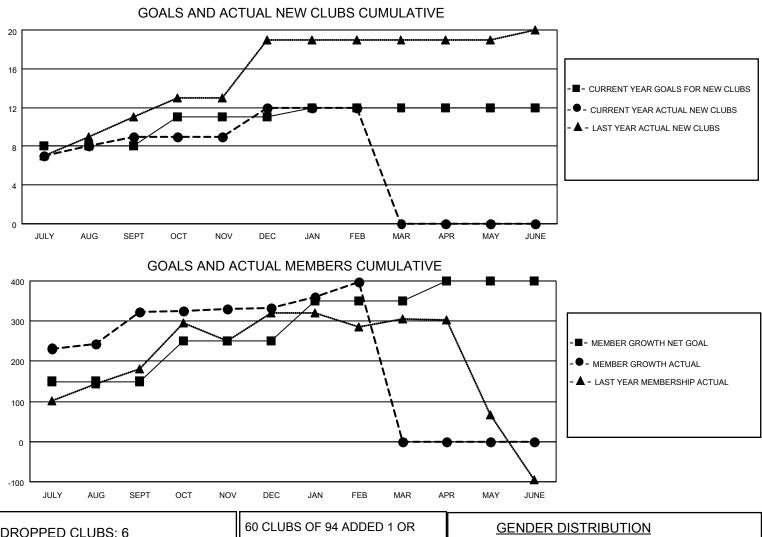

## LOCATION INDIA

District 322 G

Results as of: 2/28/2022

| Clubs                 |               |           |               | Members               |                         |                         |                                                    |
|-----------------------|---------------|-----------|---------------|-----------------------|-------------------------|-------------------------|----------------------------------------------------|
| RESULTS FOR 2021-2022 |               |           |               | RESULTS FOR 2021-2022 |                         |                         |                                                    |
| QUARTER               | NEW CLUB GOAL | NEW CLUBS | DROPPED CLUBS | QUARTER               | MBER GROWTH NET<br>GOAL | MEMBER GROWTH<br>ACTUAL | DROPPED<br>MEMBERS ACTUAL<br>(including transfers) |
| JULY/AUG/SEPT         | 8             | 9         | 5             | JULY/AUG/SEPT         | 150                     | 494                     | 157                                                |
| OCT/NOV/DEC           | 3             | 3         | 1             | OCT/NOV/DEC           | 100                     | 167                     | 150                                                |
| JAN/FEB/MAR           | 1             | 0         | 0             | JAN/FEB/MAR           | 100                     | 74                      | 7                                                  |
| APR/MAY/JUNE          | 0             | 0         | 0             | APR/MAY/JUNE          | 50                      | 0                       | 0                                                  |

| DROPPED CLUBS: 6 |     | MORE NEW MEMBERS          | <u>GENDER DISTRIBUTION</u> |                |
|------------------|-----|---------------------------|----------------------------|----------------|
|                  |     |                           | MALE                       | 2,273 (62.41%) |
|                  |     |                           | FEMALE                     | 1,369 (37.59%) |
| DROPPED MEMBERS  |     |                           | NON BINARY                 | 0 (0.00%)      |
|                  | 0   |                           | PREFER NOT TO ANSWER       | 0 (0.00%)      |
| DECEASED         | 2   |                           |                            |                |
| CLUB CANCELLED   | 53  | CLICK HERE FOR CUMULATIVE | TOTAL FAMILY UNIT MEMBERS  | 2,011          |
| OTHER            | 259 | MEMBERSHIP DATA           |                            |                |
| TOTAL            | 314 |                           | FAMILY MEMBERS PAYING HA   | LF DUES 1,219  |
|                  |     |                           |                            |                |